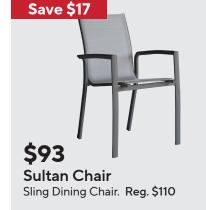

### **Save \$375**

### \$2,125

4pc Sofa Set. Aluminum frame, HDPE wicker with swivel lounges, cushions and coffee table. Reg. \$2,500