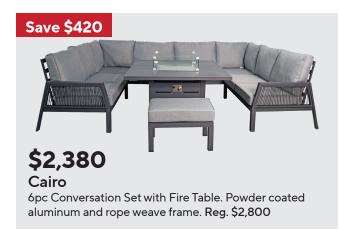

### **Save 15%**

Valid April 13 - May 4,, 2024



### \$2,380

#### **Portside**

4pc Sofa Set. Powder coated frame, triple lounger, two single lounges, with coffee table. Reg. \$2,800



### **Save \$375**



### \$2,125

4pc Sofa Set. Aluminum frame, HDPE wicker with swivel lounges, cushions and coffee table. Reg. \$2,500



### Save \$300



### \$1,700

**Emerald Bay** 

5pc Conversation Set. Aluminum frame with moisture repellent cushions Reg. \$2,000



## Elevate Your Outdoor Living Experience and Save



6pc Dining Set. Aluminum frame and HDPE wicker dining set with moisture resistant cushions. Reg. \$2,000

### **Save \$390**



Positano

5pc Sofa Set. Aluminum frame, HDPE wicker set with moisture resistant cushions. Reg \$2,600

### **Save \$375**



4pc Sectional Conversation Set. Aluminum frame with moisture repellent cushions & coffee table. Reg. \$2,500

### Save \$330



4pc Sofa Set. Aluminum frame and wicker sofa set with

moisture resistant cushions. Reg. \$2,200

### Save \$375



5pc Conversation Set with Fire Table. Aluminum frame, and gas fire table with wind stop. Reg. \$2,500

# Save \$300 \$1,700

7pc Bar Table Set. Aluminum frame with six bar stools. Reg. \$2,000

## **Save \$83** Resita Papasan Accent Chair. Reg. \$