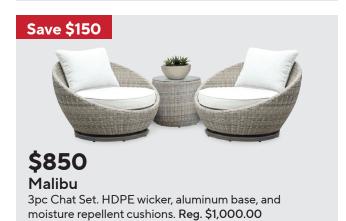

### **Save 15%**

Valid April 13 - May 4,, 2024



### \$2,380

#### **Portside**

4pc Sofa Set. Powder coated frame, triple lounger, two single lounges, with coffee table. Reg. \$2,800



### **Save \$375**



### \$2,125

4pc Sofa Set. Aluminum frame, HDPE wicker with swivel lounges, cushions and coffee table. Reg. \$2,500



### Save \$300



### \$1,700

**Emerald Bay** 

5pc Conversation Set. Aluminum frame with moisture repellent cushions Reg. \$2,000



## Elevate Your Outdoor Living Experience and Save



6pc Dining Set. Aluminum frame and HDPE wicker dining set with moisture resistant cushions. Reg. \$2,000

### **Save \$390**



Positano

5pc Sofa Set. Aluminum frame, HDPE wicker set with moisture resistant cushions. Reg \$2,600

### **Save \$375**



4pc Sectional Conversation Set. Aluminum frame with moisture repellent cushions & coffee table. Reg. \$2,500

### Save \$330



4pc Sofa Set. Aluminum frame and wicker sofa set with

moisture resistant cushions. Reg. \$2,200

### Save \$375



5pc Conversation Set with Fire Table. Aluminum frame, and gas fire table with wind stop. Reg. \$2,500

# Save \$