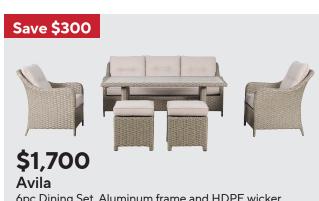

### **Save 15%**

Valid April 13 - May 4,, 2024



### \$2,380

#### **Portside**

4pc Sofa Set. Powder coated frame, triple lounger, two single lounges, with coffee table. Reg. \$2,800



### **Save \$375**



### \$2,125

4pc Sofa Set. Aluminum frame, HDPE wicker with swivel lounges, cushions and coffee table. Reg. \$2,500



### Save \$300



### \$1,700

**Emerald Bay** 

5pc Conversation Set. Aluminum frame with moisture repellent cushions Reg. \$2,000



## Elevate Your Outdoor Living Experience and Save



6pc Dining Set. Aluminum frame and HDPE wicker dining set with moisture resistant cushions. Reg. \$2,000

### **Save \$390**



Positano

5pc Sofa Set. Aluminum frame, HDPE wicker set with moisture resistant cushions. Reg \$2,600

### **Save \$375**



4pc Sectional Conversation Set. Aluminum frame with moisture repellent cushions & coffee table. Reg. \$2,500

### Save \$330



4pc Sofa Set. Aluminum frame and wicker sofa set with

moisture resistant cushions. Reg. \$2,200

### Save \$375



5pc Conversation Set with Fire Table. Aluminum frame, and gas fire table with wind stop. Reg. \$2,500

# Save \$300 \$1,700

7pc Bar Table Set. Aluminum frame with six bar stools. Reg. \$2,000

## **Save \$83** Resita Papasan Accent Chair. Reg. \$550







### Penner people help you build it better