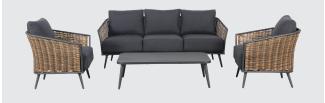

### **Save \$375**

4pc Sectional Conversation Set. Aluminum frame with moisture repellent cushions & coffee table. Reg. \$2,500