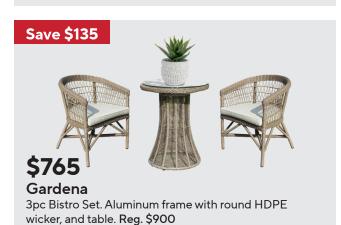

### Save \$300

### \$1,700

**Emerald Bay** 

5pc Conversation Set. Aluminum frame with moisture repellent cushions Reg. \$2,000