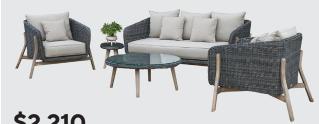

### \$2,380

#### **Portside**

4pc Sofa Set. Powder coated frame, triple lounger, two single lounges, with coffee table. Reg. \$2,800