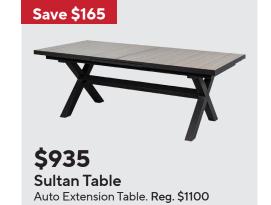

### Save \$300

### \$1,700

**Emerald Bay** 

5pc Conversation Set. Aluminum frame with moisture repellent cushions Reg. \$2,000