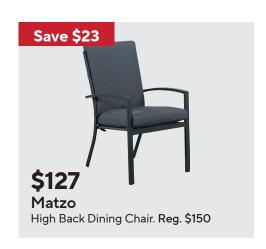

### **Save \$375**

4pc Sectional Conversation Set. Aluminum frame with moisture repellent cushions & coffee table. Reg. \$2,500