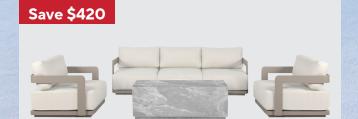

### **Save \$375**

### \$2,125

4pc Sofa Set. Aluminum frame, HDPE wicker with swivel lounges, cushions and coffee table. Reg. \$2,500