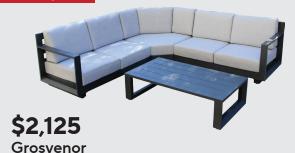

### **Save \$375**

### \$2,125

4pc Sofa Set. Aluminum frame, HDPE wicker with swivel lounges, cushions and coffee table. Reg. \$2,500