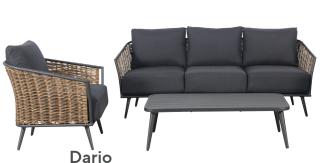

## **Portside**

4pc Sofa Set. Powder coated frame triple lounge, 2 single lounge cushion with coffee table.

\$2,800

4pc Sofa Set. Aluminum frame and wicker sofa set with black moisture resistant cushions.

\$2,200