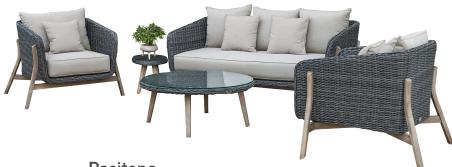

#### **Positano**

**5pc Sofa Set.** Aluminum frame, HDPE wicker set with moisture resistant cushions, tempered glass coffee & side table.

\$2,600