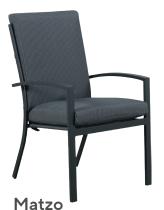

sofa set with black moisture resistant cushions.

\$2,200



# **Pacific**

4pc Sofa Set. Aluminum frame, HDPE wicker sofa set with swivel lounges, cushions and coffee table.

\$2,500



# Cairo

6pc Conversation Set with Fire Table. Powder coated aluminum and rope weave frame, and fire table with wind stop. \$2,800



### Malibu

3pc Chat Set. HDPE wicker, aluminum base, and moisture repellent cushions. \$1,000.00



#### Waterfall

**7pc Bar Table Set.** Aluminum frame bar table, 6 chairs with water repellent cushions.

\$2,000



#### **Positano**

**5pc Sofa Set.** Aluminum frame, HDPE wicker set with moisture resistant cushions, tempered glass coffee & side table.

\$2,600



#### Resita

Papasan Accent Chair. Aluminum frame, round rope, wooden legs & water repellent cushion.

\$550



High Back Dining Chair. Gunmetal Aluminum frame chair with water repellent cushion.

\$150



**Auto Extension Table.** Gunmetal Aluminum frame. **\$1100** 



Sultan Chair
Sling Dining Chair. Gunmetal aluminum frame chair.
\$110



#### Natal

**4pc Rope Conversation Set.** Aluminum frame with HDPE wicker, wooden legs, coffee table and cushions.

\$2,700



#### Danube

**5pc Conversation Set with Fire Table.**Aluminum frame set with water repellent cushions and gas fire table with wind stop. **\$2,500**