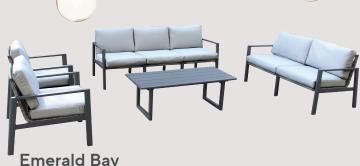

# **Emerald Bay**

5pc Conversation Set. Charcoal powder coated aluminum frame with moisture repellent cushions.

\$2,000