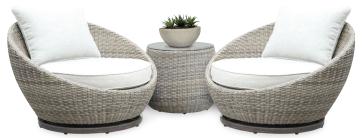

### Malibu

3pc Chat Set. HDPE wicker, aluminum base, and moisture repellent cushions. \$1,000.00