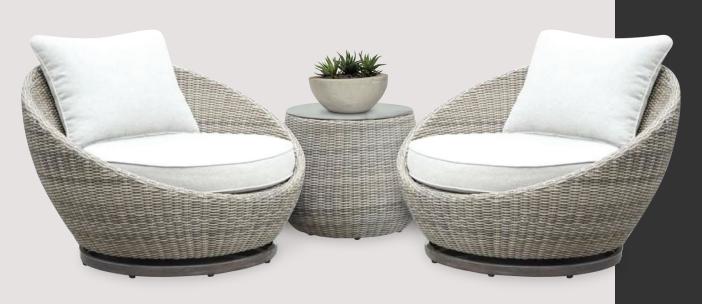

### Malibu

3pc Chat Set. HDPE wicker, aluminum base, and moisture repellent cushions. \$1,000.00