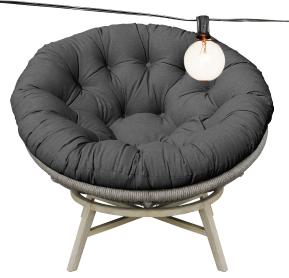

#### Resita

Papasan Accent Chair. Aluminum frame, round rope, wooden legs & water repellent cushion.

\$550

High Back Dining Chair. Gunmetal Aluminum frame chair with water repellent cushion.

\$150

**Auto Extension Table.** Gunmetal Aluminum frame. **\$1100** 