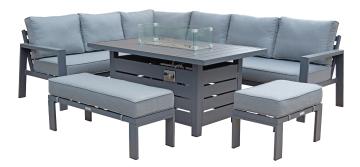

# Cairo

6pc Conversation Set with Fire Table. Powder coated aluminum and rope weave frame, and fire table with wind stop. \$2,800

#### Danube

**5pc Conversation Set with Fire Table.**Aluminum frame set with water repellent cushions and gas fire table with wind stop. **\$2,500**