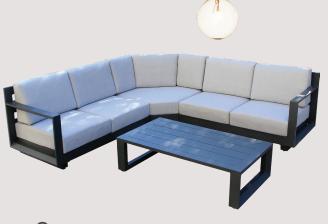

#### Grosvenor

4pc Sectional Conversation Set. Powder coated aluminum frame with moisture repellent cushions & coffee table.

\$2,500