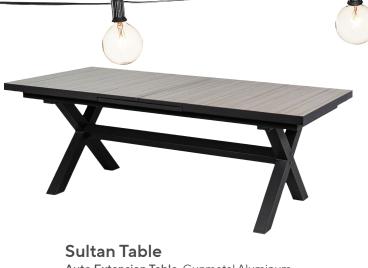

#### Resita

Papasan Accent Chair. Aluminum frame, round rope, wooden legs & water repellent cushion.

\$550

High Back Dining Chair. Gunmetal Aluminum frame chair with water repellent cushion.

\$150

**Auto Extension Table.** Gunmetal Aluminum frame. **\$1100** 