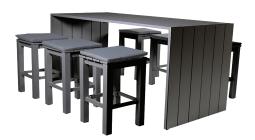

#### Waterfall

**7pc Bar Table Set.** Aluminum frame bar table, 6 chairs with water repellent cushions.

\$2,000