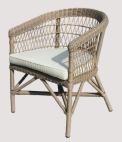

#### Resita

Papasan Accent Chair. Aluminum frame, round rope, wooden legs & water repellent cushion.

\$550

High Back Dining Chair. Gunmetal Aluminum frame chair with water repellent cushion.

\$150

**Auto Extension Table.** Gunmetal Aluminum frame. **\$1100** 