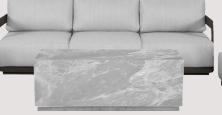

#### Grosvenor

4pc Sectional Conversation Set. Powder coated aluminum frame with moisture repellent cushions & coffee table.

\$2,500