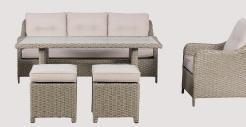

#### **Positano**

**5pc Sofa Set.** Aluminum frame, HDPE wicker set with moisture resistant cushions, tempered glass coffee & side table.

\$2,600