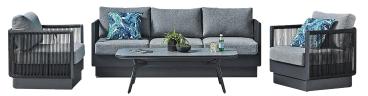

# **Pacific**

4pc Sofa Set. Aluminum frame, HDPE wicker sofa set with swivel lounges, cushions and coffee table.

\$2,500