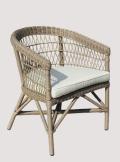

#### Resita

Papasan Accent Chair. Aluminum frame, round rope, wooden legs & water repellent cushion.

\$550

High Back Dining Chair. Gunmetal Aluminum frame chair with water repellent cushion.

\$150

**Auto Extension Table.** Gunmetal Aluminum frame. **\$1100** 