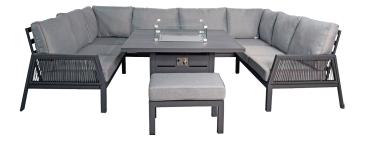

#### Danube

**5pc Conversation Set with Fire Table.**Aluminum frame set with water repellent cushions and gas fire table with wind stop. **\$2,500**