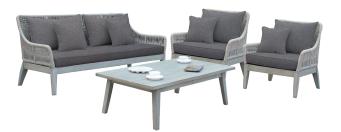

Powder coated aluminum and rope weave frame, and fire table with wind stop. \$2,800



### Malibu

3pc Chat Set. HDPE wicker, aluminum base, and moisture repellent cushions. \$1,000.00



#### Waterfall

**7pc Bar Table Set.** Aluminum frame bar table, 6 chairs with water repellent cushions.

\$2,000



#### **Positano**

**5pc Sofa Set.** Aluminum frame, HDPE wicker set with moisture resistant cushions, tempered glass coffee & side table.

\$2,600



#### Resita

Papasan Accent Chair. Aluminum frame, round rope, wooden legs & water repellent cushion.

\$550



High Back Dining Chair. Gunmetal Aluminum frame chair with water repellent cushion.

\$150



**Auto Extension Table.** Gunmetal Aluminum frame. **\$1100** 



Sultan Chair
Sling Dining Chair. Gunmetal aluminum frame chair.
\$110



#### Natal

**4pc Rope Conversation Set.** Aluminum frame with HDPE wicker, wooden legs, coffee table and cushions.

\$2,700



#### Danube

**5pc Conversation Set with Fire Table.**Aluminum frame set with water repellent cushions and gas fire table with wind stop. **\$2,500**